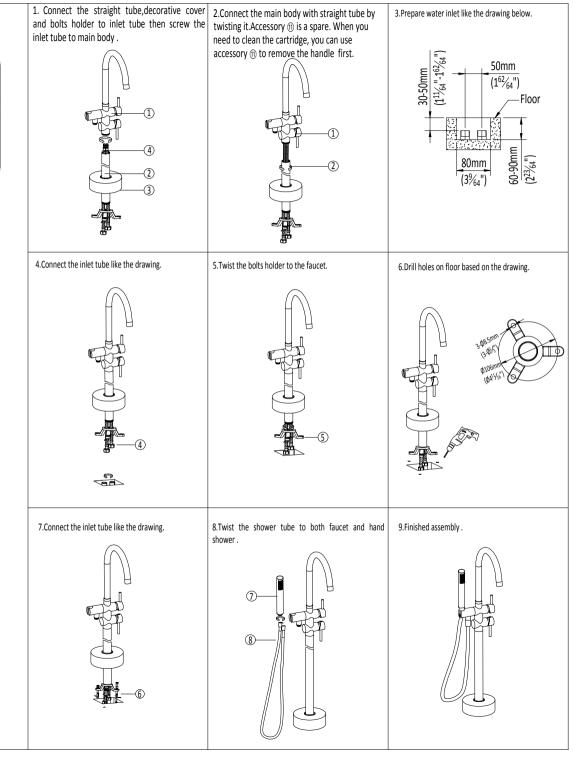

Floor bathtub mixer instruction

Please inspection all spare parts list when you open box, if any problem, please contact with seller. Spare parts list as follow.

|          | 1. Connect the str<br>and bolts holder t<br>inlet tube to main b |
|----------|------------------------------------------------------------------|
|          |                                                                  |
| 0        | -                                                                |
|          | 4.Connect the inlet tu                                           |
|          | G                                                                |
|          |                                                                  |
|          | 7.Connect the inlet t                                            |
| <u>1</u> | C                                                                |